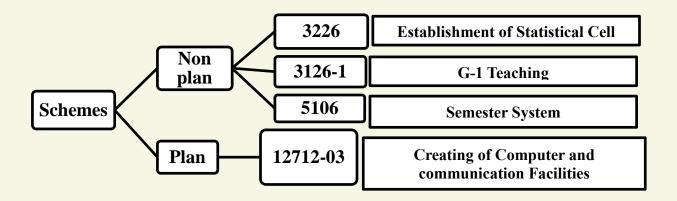

## **Schemes/Projects and Manpower**

At present, three non-plan schemes and one plan scheme are running in this department. Five teachers and five posts of supporting staff were sanctioned under various schemes. Among these, one teaching post and two subordinate posts are vacant. The staff position of this department is given in Table-1. Details of teaching faculties are given in table-2.